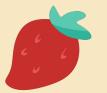

## PR OUTREACH

### MEDIA CHANNELS

KEY MESSAGES

If you want to change the size of the media channels graph... Click the highlighted section of any bar and drag the handles

## PREDICTED REACH

If you want to modify this graph, click on it, follow the link, change the data and replace it