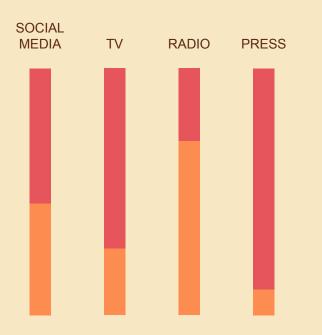

## PR OUTREACH

### MEDIA CHANNELS

KEY MESSAGES

If you want to change the size of the media channels graph... Click the highlighted section of any bar and drag the handles