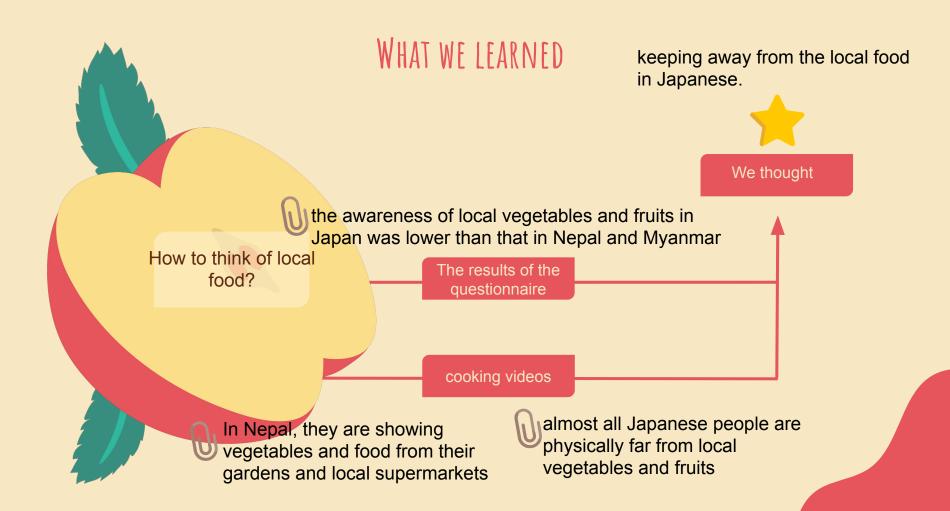

## PROBLEM THAT WE FACED

#### We conducted

### But

Questionnaire

We have very few  $\rightarrow$  participants...

In Myanmar and Nepal, lockdowns have occurred. In Japan, mainly in Tokyo, it is difficult to get local food.

## PROBLEMS VS SOLUTION: NEPAL

#### PROBLEMS

- Foods don't have high quality
- Price fluctuation according to season & parts of day
- Greater disparity between local producer & consumer

### SOLUTIONS

- Use of food safety stickers in local fruits and vegetables
- Establish food directory to ensure quality and advertise about producers at local level
- Choose restaurants that uses local foods, buy local and spend local

## PROBLEMS VS SOLUTION: MYANMAR

## **Problems**

- No proper price for local crops and vegetables
- Crops include chemicals not good for health
- Food quality
- Over use of pesticides

## **Solution**

- Government should made a law related to the price and quality of local food
- Training how to use fertilizers
- Government should encourage farmers to use more organic fertilizers and also enforce financial support

Advice from myanmar farmers to promote local food

Implement the amount of the export of food and vegetables from oversea and promote to be able to produce high quality of local food

Most of the products displaying at supermarkets are exported.