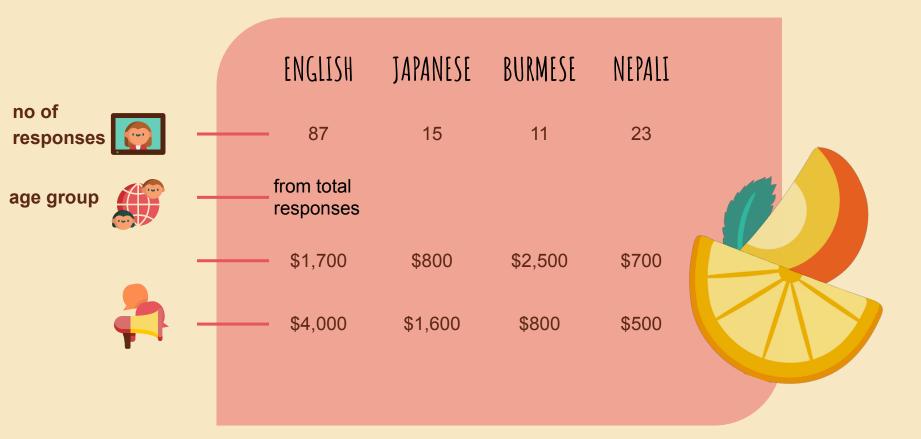

#### #7 QUESTIONS, 4 LANGUAGES

quality of food, price, market, government policies

## PROBLEMS VS SOLUTION: NEPAL

#### PROBLEMS

- Foods don't have high quality
- Price fluctuation according to season & parts of day
- Greater disparity between local producer & consumer

### SOLUTIONS

- Use of food safety stickers in local fruits and vegetables
- Establish food directory to ensure quality and advertise about producers at local level
- Choose restaurants that uses local foods, buy local and spend local

## PROBLEMS VS SOLUTION: MYANMAR

## **Problems**

- No proper price for local crops and vegetables
- Crops include chemicals not good for health
- Food quality
- Over use of pesticides

## **Solution**

- Government should made a law related to the price and quality of local food
- Training how to use fertilizers
- Government should encourage farmers to use more organic fertilizers and also enforce financial support